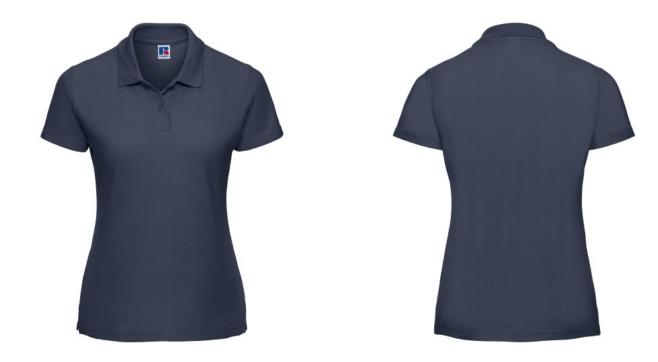

## RUSSELL FEMALE CLASSIC POLYCOTTON POLO

### **Basic informations**

Size: S

Length: 48 Width: 38 Height: 21

Printing type: Vez

Size: S

Color: Dark taupe

## **Specification**

RUSSELL women's CLASSIC POLYCOTTON POLO made from a single double yarn from which it produces fine and strong pike material. Classic stitching on the side, collar and shoulder reinforcements, double stitch along the shoulders, bottom and around the armpits, additional stitching around the ruffles, two buttons colored shirt, spare button Polo dark tee S